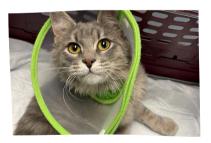

## **Pinot**

Pinot was found with an injured hip in the Blackstone District. Our friends at Nite Owl called us for help and we were able to capture this sweet girl. After a trip to the vet, it was determined that she was likely struck by a car and her hip had been severely broken. She would require a Femoral Head Ostectomy, a procedure that removes the femoral head and neck of the femur in order to alleviate pain and give back some normal range of motion. After a long recovery period, Pinot's story ended by getting adopted to a home with another kitty who had undergone the same surgery! Pinot is now living a pain-free, happy life thanks to the support of our amazing volunteers and donors.