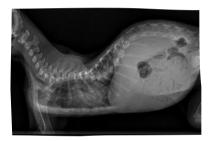

# Fig

While working a TNR job, we found three-month-old Fig living among the cat colony residents. After a trip to the vet, we learned that Fig had a condition called Petcus Excavatum. In Fig's case, his ribs were actually fused to parts of his spine, causing pressure on his internal organs. Day-to-day, Fig was like any normal cat, but he would get tired fast and his respiration rate was elevated due to the placement of his heart. We took Fig to several specialists and also conducted a DNA test to rule out genetic disorders. Ultimately, it was decided that the least risky course of action was to see if Fig could outgrow his condition and enable his organs to shift. Over time, his condition has improved, but he still requires close attention and care. His long term foster has officially adopted Fig and he continues to be a beloved member of the Felius family.