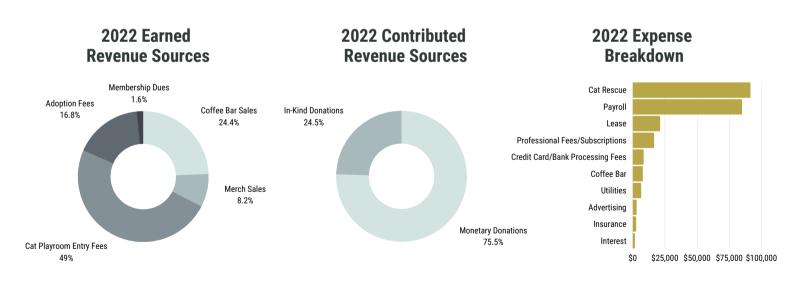

## revenue and expense analysis

Over the past four years, we have consistently demonstrated steady growth, reflecting the efficient management of program expenses while accounting for rising costs. Despite the challenges posed by the pandemic, we were able to retain key staff members and continue providing essential rescue and adoption services to Omaha metro cats in need. Our results showcase the strength of our financial acumen, the resilience of our organization, and our commitment to making a positive impact in our community. 2022 brought additional challenges with rising supply costs and vetting cost increases, but we were able to persevere and deliver results similar to 2021.