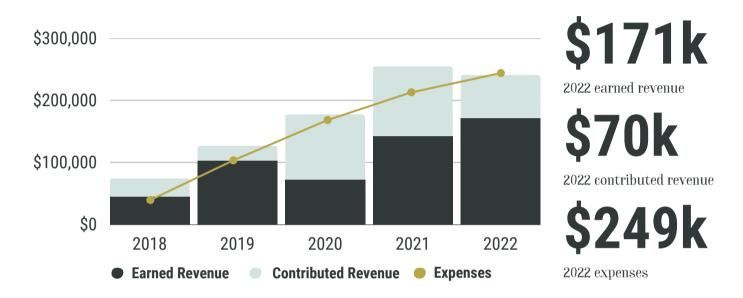

## revenue and expense analysis

Over the past four years, we have consistently demonstrated steady growth, reflecting the efficient management of program expenses while accounting for rising costs. Despite the challenges posed by the pandemic, we were able to retain key staff members and continue providing essential rescue and adoption services to Omaha metro cats in need. Our results showcase the strength of our financial acumen, the resilience of our organization, and our commitment to making a positive impact in our community. 2022 brought additional challenges with rising supply costs and vetting cost increases, but we were able to persevere and deliver results similar to 2021.