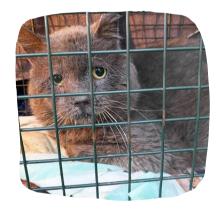

## #2 Trap-Neuter-Return

We are one of a few Omaha metro organizations that offer free Trap-Neuter-Return (TNR) services. Since launching our program in 2019, we have **trapped over 640 community cats** and enabled them to have longer, happier lives while humanely reducing birth rates. This service is invaluable in areas of the community that don't have easy access to vet care or the resources to trap and transport cats to vet appointments. Over 40% of our TNR jobs are conducted in areas below the Omaha poverty line.